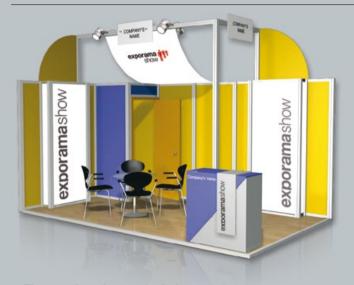

# The stand equipment includes

- 1 sandblasted-glass, round table of Ø 0,70m with a metal, grey colored leg
- 4 inox frame chairs with black wooden seats
- 1 light grey and blue melamine infodesk
- 1 black stool
- 1 waste bin

PRICE: €110,00/m<sup>2</sup>, plus VAT

# **A: STRUCTURE**

Octanorm® aluminum structure in its natural silver color. MDF panel overlaid with PVC in blue and vivid yellow color. Total construction height of 3.50 meters.

#### **B: FLOORING**

A floor raised by 12cm is fitted, coated with beech wood laminate parquet.

#### C: STORAGE

A 1,00x1,00m storage space with a vivid yellow door is constructed within the stand.

### D: ILLUMINATION BOX

Two 1,00x2,50m Octanorm® aluminum illumination boxes are set up in the booth.

# **E: ELECTRICITY & LIGHTING**

HQI 150 watt spotlights are installed (1 spotlight every 4m<sup>2</sup>) for the overall lighting of the booth.

Every stand is supplied with a 500 watt electricity socket.

The illumination boxes bear an internal fluorescent lamps lighting system.

# F: GRAPHICS

Two 1,00x2,50m graphics on adhesive vinyl are displayed on the illumination boxes.

A 1,80m wide tyvek banner is supported by the ceiling construction. A nameboard displaying the exhibitor's brand is fitted on the upper part of the booth structure.

The exhibitor's brand is also displayed on the decorative plexiglass of the infodesk.