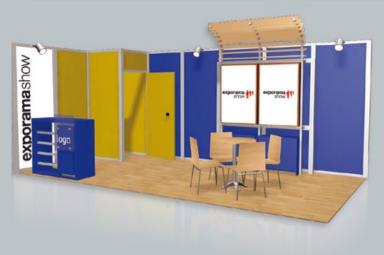

### The stand equipment includes

- 1 beech melamine desk with a set of wheeled drawers
- 3 inox frame chairs with black, leather seats
- 1 aluminum structure infodesk and 1 black stool
- 1 waste bin

PRICE: €70,00/m<sup>2</sup>, plus VAT

# A: STRUCTURE

Silver colored aluminum structure.

MDF panel overlaid with PVC in beige or red or grey color and simulated beech wood.

Total construction height of 2,50 meters.

## **B: FLOORING**

Elea vel carpet in beige or red or grey color, depending on the panels.

### **C: ELECTRICITY & LIGHTING**

Ceiling grid of beech melamine and recessed 50 watt spotlights are fitted on the stand roof.

300 watt iodine spotlights (1 spotlight every  $5m^2)$  are installed for the overall lighting of the booth.

Every stand is supplied with a 500 watt electricity socket.

# D: GRAPHICS

A beech melamine nameboard is fitted on the fascia of the stand. A 1,09x2,50m illumination box with an internal fluorescent lamps lighting system is installed to the right of the entrance. A graphic is fitted throughout its surface.