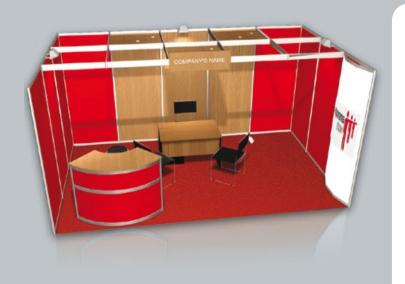

## TECHNICAL DESCRIPTION OF BRONZE BOOTH TYPE

### The stand equipment includes

- 1 beech melamine desk with a set of wheeled drawers
- 3 inox frame chairs with black, leather seats
- 1 aluminum structure infodesk and 1 black stool
- 1 waste bin

PRICE: €70,00/m<sup>2</sup>, plus VAT

# A: STRUCTURE

Silver colored aluminum structure.

MDF panel overlaid with PVC in beige or red or grey color and simulated beech wood.

Total construction height of 2,50 meters.

## **B: FLOORING**

Elea vel carpet in beige or red or grey color, depending on the panels.

### **C: ELECTRICITY & LIGHTING**

Ceiling grid of beech melamine and recessed 50 watt spotlights are fitted on the stand roof.

300 watt iodine spotlights (1 spotlight every  $5m^2)$  are installed for the overall lighting of the booth.

Every stand is supplied with a 500 watt electricity socket.

# D: GRAPHICS

A beech melamine nameboard is fitted on the fascia of the stand. A 1,09x2,50m illumination box with an internal fluorescent lamps lighting system is installed to the right of the entrance. A graphic is fitted throughout its surface.