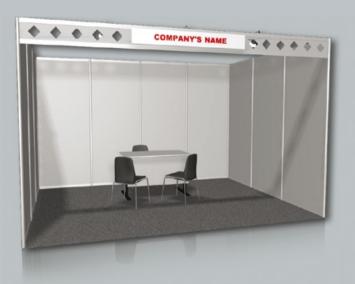

### TECHNICAL DESCRIPTION OF STANDARD BOOTH TYPE

# The stand equipment includes

- 1 grey melamine desk with a set of drawers
- 3 nickel-plated frame chairs with soft grey polyester seats
- 1 waste bin

PRICE: €20,00/m², plus VAT

# **A: STRUCTURE**

Silver colored aluminum structure.

MDF panel overlaid with PVC in light grey color.

Total construction height of 2,50 meters.

#### **B: FLOORING**

Dark grey elea vel carpet.

### **C: ELECTRICITY & LIGHTING**

Groups of three 100 watt mirror spotlights (1 group every 6m<sup>2</sup>) are fitted on the stand fascia or on the surrounding walls. Every stand is supplied with a 500 watt electricity socket.

### D: GRAPHICS

A 1,50x0,18m white PVC nameboard is fitted on the fascia of the stand.